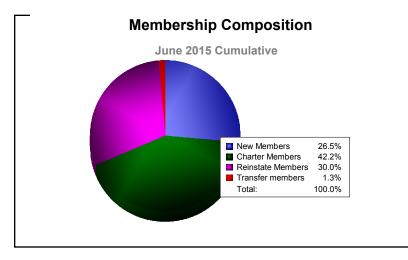

District 315A2 As of June 2015 Cumulative

| Year      | New<br>Clubs | Dropped<br>Clubs | Gain/<br>Loss<br>Clubs | New<br>Members | Charter<br>Members | Reinstate<br>Members | Transfer<br>Members | Total<br>Member<br>Added | Total<br>Members<br>Dropped | Gain/<br>Loss<br>Members |
|-----------|--------------|------------------|------------------------|----------------|--------------------|----------------------|---------------------|--------------------------|-----------------------------|--------------------------|
| 2010-2011 | 5            | 0                | 5                      | 255            | 139                | 105                  | 51                  | 550                      | -317                        | 233                      |
| 2011-2012 | 22           | -13              | 9                      | 1454           | 462                | 195                  | 876                 | 2987                     | -1240                       | 1747                     |
| 2012-2013 | 4            | -3               | 1                      | 120            | 102                | 10                   | 7                   | 239                      | -541                        | -302                     |
| 2013-2014 | 7            | -16              | -9                     | 233            | 182                | 56                   | 4                   | 475                      | -1107                       | -632                     |
| 2014-2015 | 8            | -9               | -1                     | 217            | 345                | 245                  | 11                  | 818                      | -913                        | -95                      |
| Average   | 9            | -8               | 1                      | 456            | 246                | 122                  | 190                 | 1014                     | -824                        | 190                      |