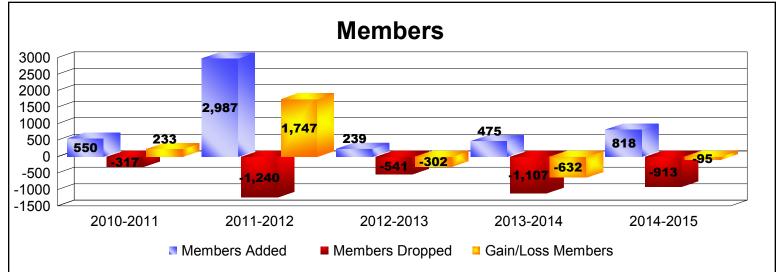

District 315A2 As of June 2015 Cumulative

| Year      | New<br>Clubs | Dropped<br>Clubs | Gain/<br>Loss<br>Clubs | New<br>Members | Charter<br>Members | Reinstate<br>Members | Transfer<br>Members | Total<br>Member<br>Added | Total<br>Members<br>Dropped | Gain/<br>Loss<br>Members |
|-----------|--------------|------------------|------------------------|----------------|--------------------|----------------------|---------------------|--------------------------|-----------------------------|--------------------------|
| 2010-2011 | 5            | 0                | 5                      | 255            | 139                | 105                  | 51                  | 550                      | -317                        | 233                      |
| 2011-2012 | 22           | -13              | 9                      | 1454           | 462                | 195                  | 876                 | 2987                     | -1240                       | 1747                     |
| 2012-2013 | 4            | -3               | 1                      | 120            | 102                | 10                   | 7                   | 239                      | -541                        | -302                     |
| 2013-2014 | 7            | -16              | -9                     | 233            | 182                | 56                   | 4                   | 475                      | -1107                       | -632                     |
| 2014-2015 | 8            | -9               | -1                     | 217            | 345                | 245                  | 11                  | 818                      | -913                        | -95                      |
| Average   | 9            | -8               | 1                      | 456            | 246                | 122                  | 190                 | 1014                     | -824                        | 190                      |