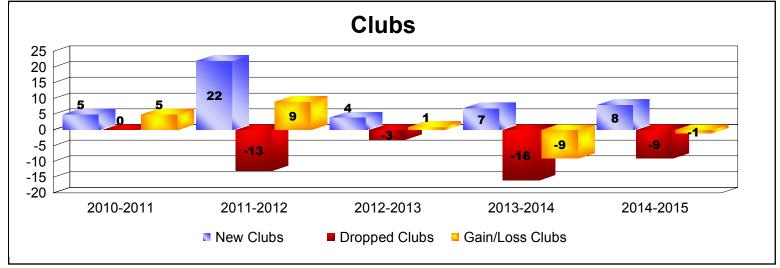

District 315A2 As of June 2015 Cumulative

| Year      | New<br>Clubs | Dropped<br>Clubs | Gain/<br>Loss<br>Clubs | New<br>Members | Charter<br>Members | Reinstate<br>Members | Transfer<br>Members | Total<br>Member<br>Added | Total<br>Members<br>Dropped | Gain/<br>Loss<br>Members |
|-----------|--------------|------------------|------------------------|----------------|--------------------|----------------------|---------------------|--------------------------|-----------------------------|--------------------------|
| 2010-2011 | 5            | 0                | 5                      | 255            | 139                | 105                  | 51                  | 550                      | -317                        | 233                      |
| 2011-2012 | 22           | -13              | 9                      | 1454           | 462                | 195                  | 876                 | 2987                     | -1240                       | 1747                     |
| 2012-2013 | 4            | -3               | 1                      | 120            | 102                | 10                   | 7                   | 239                      | -541                        | -302                     |
| 2013-2014 | 7            | -16              | -9                     | 233            | 182                | 56                   | 4                   | 475                      | -1107                       | -632                     |
| 2014-2015 | 8            | -9               | -1                     | 217            | 345                | 245                  | 11                  | 818                      | -913                        | -95                      |
| Average   | 9            | -8               | 1                      | 456            | 246                | 122                  | 190                 | 1014                     | -824                        | 190                      |